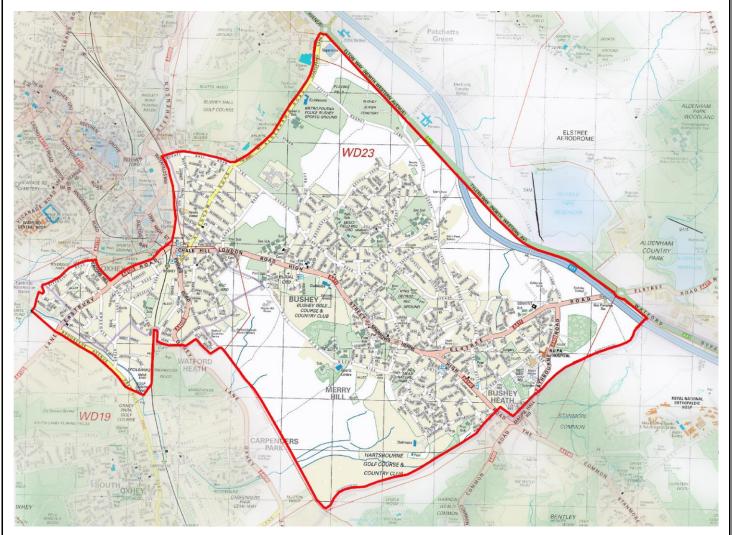

## <u>First Reconciliation and First Holy Communion</u> <u>Application Form</u>

| Please <b>PRINT</b> clearly:                          |                                                                                                                                                                                                                                                                                                                         |       |
|-------------------------------------------------------|-------------------------------------------------------------------------------------------------------------------------------------------------------------------------------------------------------------------------------------------------------------------------------------------------------------------------|-------|
| Childs name:                                          |                                                                                                                                                                                                                                                                                                                         |       |
| Address:                                              |                                                                                                                                                                                                                                                                                                                         |       |
| Year group & age:                                     |                                                                                                                                                                                                                                                                                                                         |       |
| Date of Birth:                                        |                                                                                                                                                                                                                                                                                                                         |       |
| Mother's name:                                        |                                                                                                                                                                                                                                                                                                                         |       |
| Father's name:                                        |                                                                                                                                                                                                                                                                                                                         |       |
| Telephone:                                            |                                                                                                                                                                                                                                                                                                                         |       |
| Email                                                 |                                                                                                                                                                                                                                                                                                                         |       |
|                                                       | d? If yes, state where and when the Baptism took place. You must submit<br>e for verification, it will be returned as soon as possible.                                                                                                                                                                                 | t an  |
| Baptised at                                           | on                                                                                                                                                                                                                                                                                                                      |       |
| School attended                                       |                                                                                                                                                                                                                                                                                                                         |       |
| I attend weekly mass at                               |                                                                                                                                                                                                                                                                                                                         |       |
| • •                                                   | ble to accept application forms from candidates who live outside the ee attached boundary map for your information:                                                                                                                                                                                                     |       |
| https://sacredheart682.he                             | rts.sch.uk/download/catchment-area-map/                                                                                                                                                                                                                                                                                 |       |
| 0 11                                                  | ons is Friday 5 <sup>th</sup> January 2024. No new applications will be accepted ced. Classes will commence in February 2024.                                                                                                                                                                                           | after |
| Communion dates: Satur                                | day 15 <sup>th</sup> June 2024 and Saturday 22nd June 2024 (subject to change)                                                                                                                                                                                                                                          |       |
| Holy Communion. By enrol child's Baptism to raise him | join the Preparation Course for the Sacraments of Reconciliation and First<br>ling my child in this Course, I accept the obligation that I undertook at my<br>Ther in the Catholic Faith and to prepare him/her for full adult membership<br>gree to take a full and active part in the preparation of my child for the | ,     |
| Signature:                                            | Date:                                                                                                                                                                                                                                                                                                                   |       |
| _                                                     | cate (if your child was not baptised at the Sacred Heart Church) ne confidentially agreement Continued                                                                                                                                                                                                                  |       |

## **Church Boundary**

Sacred Heart & St John the Evangelist Catholic Church First Holy Communion 2024