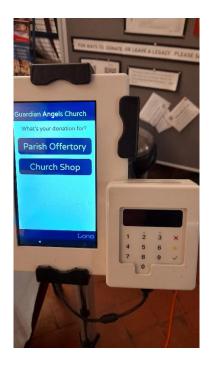

## How to use the Dona machine

- choose which donation you want to give to
- select the amount or enter any different amount if what you want to pay is not shown
- wait for the keypad screen (not the tablet screen) to indicate that it is ready for you to tap your card
- tap the card
- wait for confirmation
- Done