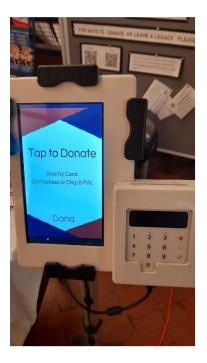

## CONTACTLESS GIVING IN CHURCH

We have a Dona contactless machine in our church, which allows our parishioners to make contactless donations before or after mass.

## Where to find the Dona machine

the machine is located:

— in the Foyer at the back of the Church, near the Stewards table

## How to use the Dona machine

- choose which donation you want to give to
- select the amount or enter any different amount if what you want to pay is not shown
- wait for the keypad screen (not the tablet screen) to indicate that it is ready for you to tap your card
- tap the card
- wait for confirmation
- Done